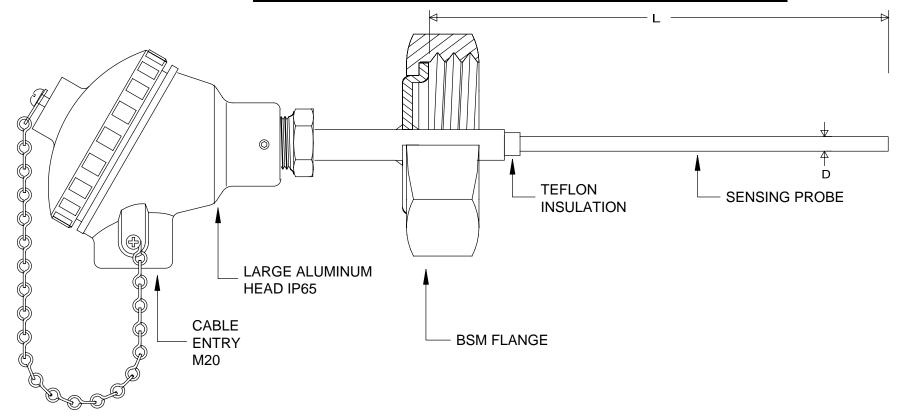

# CONDUCTIVITY LEVEL PROBE APPLICATION - METAL TANK - ALARM

## PROCESS CAPABILITIES

- MUST BE USED WITH CONDUCTIVITY CONTROLLER
- PROBE DIA 1/8" OR 3/16" OR 1/4" 316 S/S STANDARD
- PROCESS CONNECTION:-1/2" BSP OR NPT STANDARD -3/4" BSP OR NPT

-1" BSP OR NPT

- SUITABLE FOR UNPRESSURISED APPLICATIONS ONLY.
- FOR PRESSURE APPLICATIONS CONSULT THE FACTORY